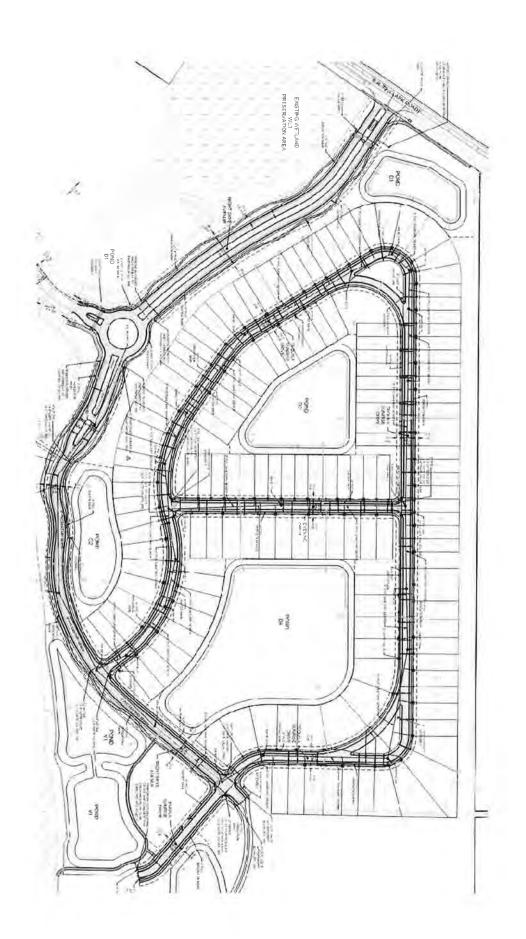

WHEREAS, the Developer has advanced, funded, commenced and completed certain stormwater improvements located within the plat known as Skye Ranch Neighborhood Two, recorded in the Official Records of Sarasota County, Florida at Plat Book 56, Pages 1-12 ("Improvements"); and