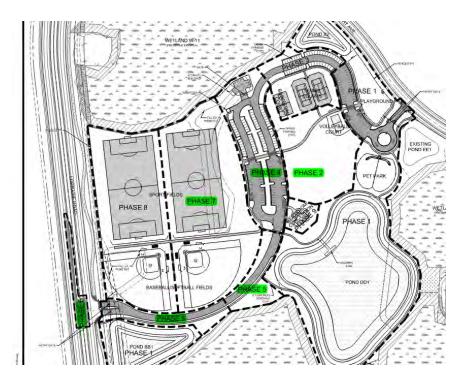

### Agenda Item

- 1. Call to Order & Roll Call.
- 2. Consideration of the Minutes of the December 13, 2022, Regular meeting.
- 3. Consideration of **Resolution 2023-11**, a resolution of the Board of Supervisors of the LT Ranch Community Development District confirming and approving the actions of the Chairman and District Staff regarding the acquisition of certain neighborhood two single family stormwater improvements; and addressing severability and an effective date.
- 4. Consideration of **Resolution 2023-12**, a resolution of the Board of Supervisors of the LT Ranch Community Development District confirming and approving the actions of the Chairman and District Staff regarding the acquisition of certain neighborhood three stormwater improvements; and addressing severability and an effective date.
- 5. Consideration of **Resolution 2023-13**, a resolution of the Board of Supervisors of the LT Ranch Community Development District confirming and approving the actions of the chairman and district staff regarding the acquisition of certain CP-1, Phases 2, 4-7, 8 stormwater improvements; and addressing severability and an effective date.
- Consideration of Resolution 2023-14, a resolution of the Board of Supervisors of the LT Ranch
  Community Development District confirming and approving the actions of the chairman and
  district staff regarding the acquisition of certain Skye Ranch Neighborhood Two Utilities and

The fifth order of business is the consideration of Resolution 2023-13, a resolution of the Board of Supervisors of the LT Ranch Community Development District confirming and approving the actions of the chairman and district staff regarding the acquisition of certain CP-1, Phases 2, 4-7, 8 stormwater improvements; and addressing severability and an effective date.