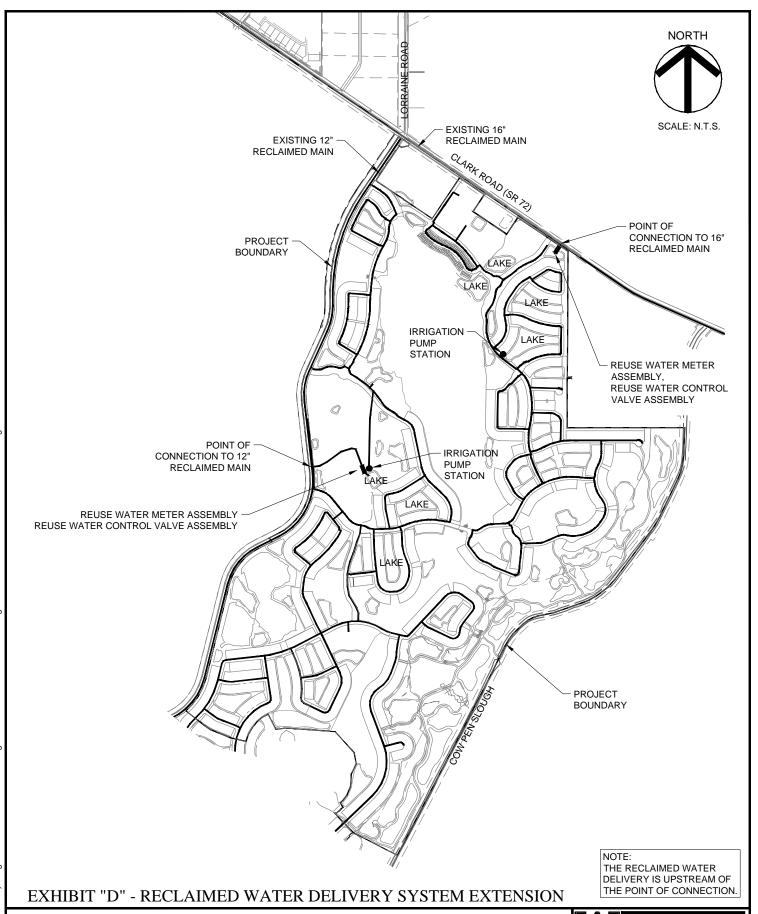

The seventh order of business is consideration of an agreement with Sarasota County to provide re-use water to the District for irrigation purposes. The re-use water is supplemented with water from certain lakes that function as both a part of the water management system and which re-use water is pumped into, both of which supply water to the entire CDD. The District will pay for the re-use water at the standard County rate as determined by the County from time to time. The current rate for re-use water is \$0.26/1,000gallons. Noted as part of the re-use system, the District's irrigation/reuse lines within the District also connects to the irrigation system for a portion of Lorraine Road that abuts the District.