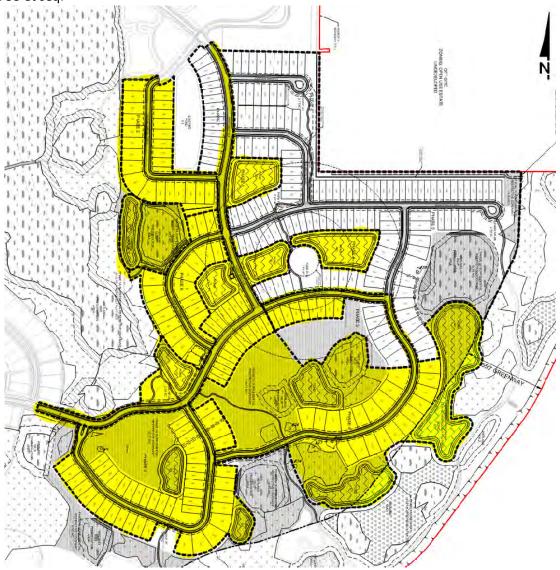

es, pipes and other water conveyance structures, as well as all catch-basins and related stormwater facilities, located within Tract 108 (Private Access, Private Drainage and Public Utility Easement), Tracts 262, 263, 265, 266, 268, 269, 270, 271, 274, 275, 276, (Drainage, Landscape and Irrigation Area), Tracts 316 [PORTION], 317, 318, 319, (Preservation Area), Tracts 421, 422, 423 (Park and Drainage Area), and Tracts 742, 743, 744, 745, 746, 747, 748 [PORTION], 749, 750, 751, 753, 754, 755, 757 (Lakes), and within all drainage easement areas including those labeled "Private Drainage Easement" identified in the highlighted areas below and further identified on the Skye Ranch Neighborhood Three, recorded in the Official Records of Sarasota County, Florida at Plat Book 56, Pages 53 et seq.



Work Product – Any and all site plans, construction and development drawings, plans and specifications,

documents, surveys, engineering and soil reports and studies, licenses, permits, zoning approvals, entitlements, building permits, demolition and excavation permits, curb cut and right-of-way permits, utility permits, drainage rights, bonds, and similar or equivalent private and governmental documents of every kind and character whatsoever pertaining or applicable to or in any way connected with the development, construction, and ownership of the above-referenced improvements.

| Improvement  | CDD Eligible<br>Amount | Paid to Date<br>(From Developer<br>to Contractor) | Balance Owed |
|--------------|------------------------|---------------------------------------------------|--------