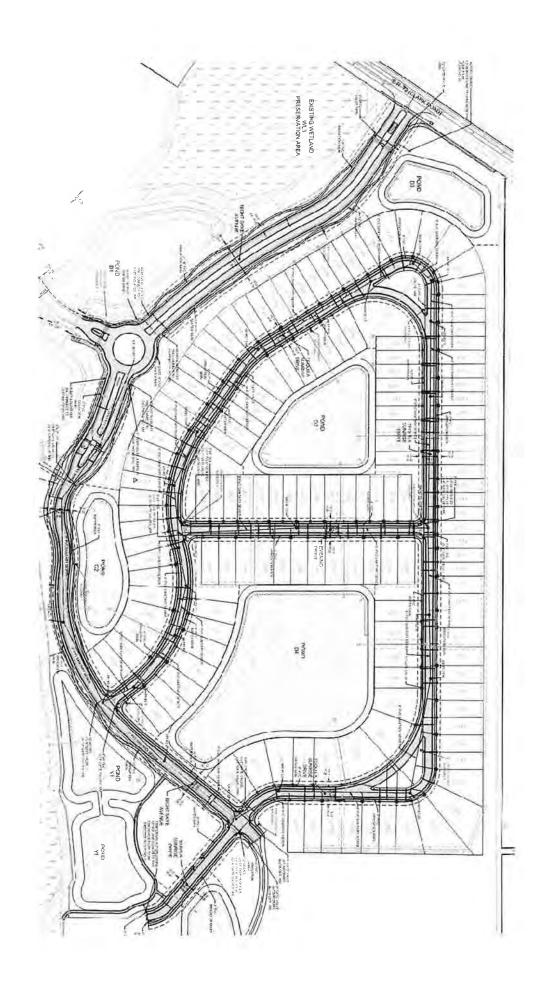

WHEREAS, the Developer has advanced, funded, commenced and completed certain stormwater improvements located within the plat known as Skye Ranch Neighborhood Two, recorded in the Official Records of Sarasota County, Florida at Plat Book 56, Pages 1-12 ("Improvements"); and