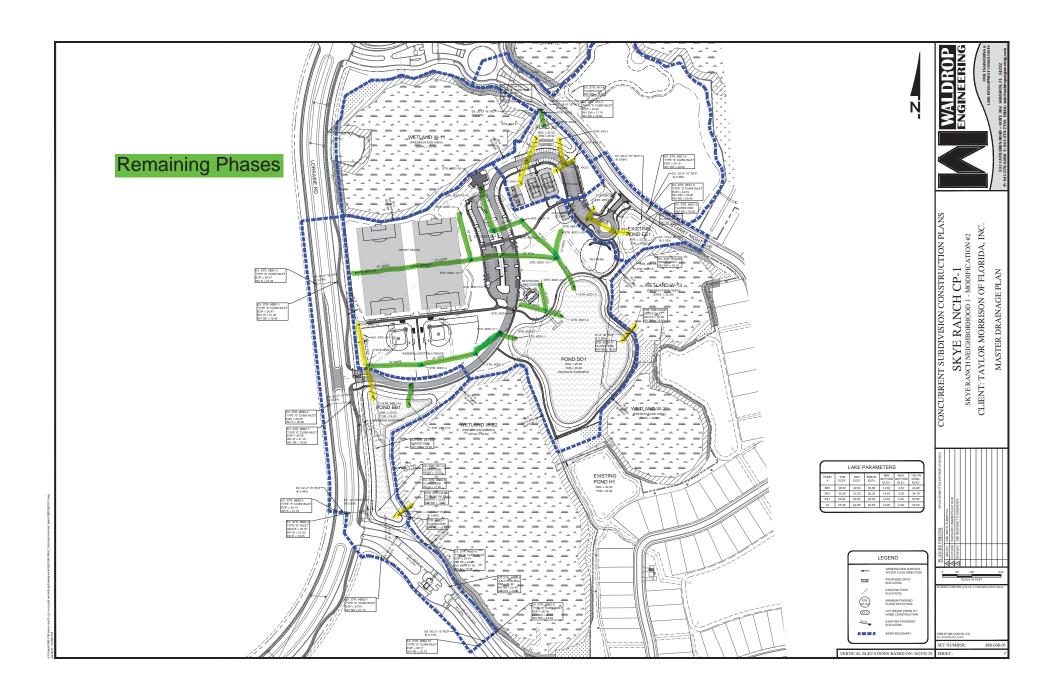

### Agenda Item

- 1. Call to Order & Roll Call.
- 2. Consideration of the Minutes of the December 13, 2022, Regular meeting.
- 3. Consideration of **Resolution 2023-11**, a resolution of the Board of Supervisors of the LT Ranch Community Development District confirming and approving the actions of the Chairman and District Staff regarding the acquisition of certain neighborhood two single family stormwater improvements; and addressing severability and an effective date.
- 4. Consideration of **Resolution 2023-12**, a resolution of the Board of Supervisors of the LT Ranch Community Development District confirming and approving the actions of the Chairman and District Staff regarding the acquisition of certain neighborhood three stormwater improvements; and addressing severability and an effective date.
- 5. Consideration of **Resolution 2023-13**, a resolution of the Board of Supervisors of the LT Ranch Community Development District confirming and approving the actions of the chairman and district staff regarding the acquisition of certain CP-1, Phases 2, 4-7, 8 stormwater improvements; and addressing severability and an effective date.
- Consideration of Resolution 2023-14, a resolution of the Board of Supervisors of the LT Ranch
  Community Development District confirming and approving the actions of the chairman and
  district staff regarding the acquisition of certain Skye Ranch Neighborhood Two Utilities and

The fifth order of business is the consideration of Resolution 2023-13, a resolution of the Board of Supervisors of the LT Ranch Community Development District confirming and approving the actions of the chairman and district staff regarding the acquisition of certain CP-1, Phases 2, 4-7, 8 stormwater improvements; and addressing severability and an effective date.