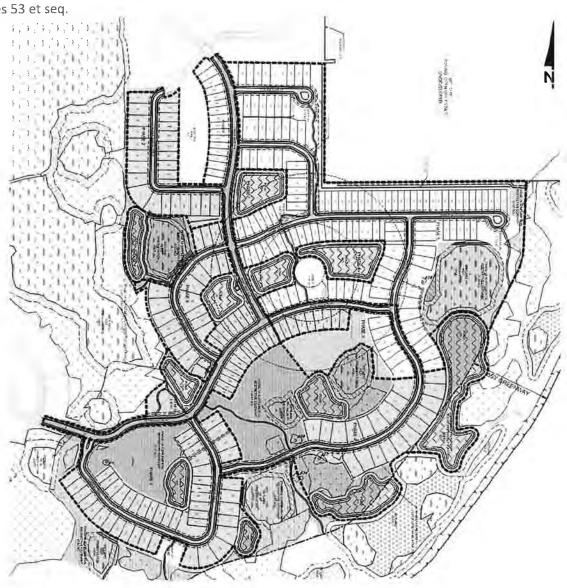

es, pipes and other water conveyance structures, as well as all catch-basins and related stormwater facilities, located within Tract 108 (Private Access, Private Drainage and Public Utility Easement), Tracts 262, 263, 265, 266, 268, 269, 270, 271, 274, 275, 276, (Drainage, Landscape and Irrigation Area), Tracts 316 [PORTION], 317, 318, 319, (Preservation Area), Tracts 421, 422, 423 (Park and Drainage Area), and Tracts 742, 743, 744, 745, 746, 747, 748 [PORTION], 749, 750, 751, 753, 754, 755, 757 (Lakes), and within all drainage easement areas including those labeled "Private Drainage Easement" identified in the highlighted areas below and further identified on the Skye Ranch Neighborhood Three, recorded in the Official Records of Sarasota County, Florida at Plat Book 56, Pages 53 et seq.



Work Product - Any and all site plans, construction and development drawings, plans and specifications,

documents, surveys, engineering and soil reports and studies, licenses, permits, zoning approvals, entitlements, building permits, demolition and excavation permits, curb cut and right-of-way permits, utility permits, drainage rights, bonds, and similar or equivalent private and governmental documents of every kind and character whatsoever pertaining or applicable to or in any way connected with the development, construction, and ownership of the above-referenced improvements.

| Improvement  | CDD Eligible<br>Amount | Paid to Date<br>(From Developer<br>to Contractor) | Balance Owed |
|--------------|------------------------|---------------------------------------------------|--------