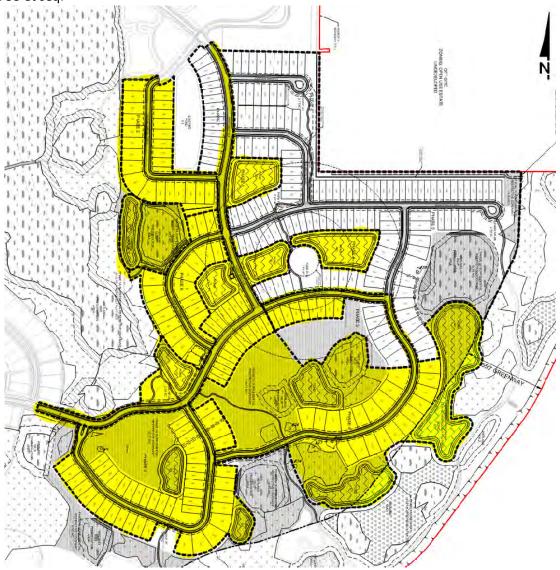

### Agenda Item

- 1. Call to Order & Roll Call.
- 2. Consideration of the Minutes of the December 13, 2022, Regular meeting.
- 3. Consideration of **Resolution 2023-11**, a resolution of the Board of Supervisors of the LT Ranch Community Development District confirming and approving the actions of the Chairman and District Staff regarding the acquisition of certain neighborhood two single family stormwater improvements; and addressing severability and an effective date.
- 4. Consideration of **Resolution 2023-12**, a resolution of the Board of Supervisors of the LT Ranch Community Development District confirming and approving the actions of the Chairman and District Staff regarding the acquisition of certain neighborhood three stormwater improvements; and addressing severability and an effective date.
- 5. Consideration of **Resolution 2023-13**, a resolution of the Board of Supervisors of the LT Ranch Community Development District confirming and approving the actions of the chairman and district staff regarding the acquisition of certain CP-1, Phases 2, 4-7, 8 stormwater improvements; and addressing severability and an effective date.
- Consideration of Resolution 2023-14, a resolution of the Board of Supervisors of the LT Ranch
  Community Development District confirming and approving the actions of the chairman and
  district staff regarding the acquisition of certain Skye Ranch Neighborhood Two Utilities and

The fifth order of business is the consideration of Resolution 2023-13, a resolution of the Board of Supervisors of the LT Ranch Community Development District confirming and approving the actions of the chairman and district staff regarding the acquisition of certain CP-1, Phases 2, 4-7, 8 stormwater improvements; and addressing severability and an effective date.